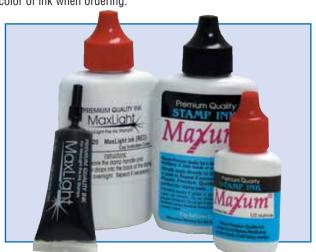

### **Refill Ink**

Using premium quality Maxum & MaxLight Stamp Ink ensures clean, crisp and fast drying impressions. Available in 1/4 oz. and 2 oz. Please specify color of ink when ordering.

### **Ink Colors**

Blue

Green

Red

**Purple** 

**Black** 

Don't forget to order your refill ink when you place your order!