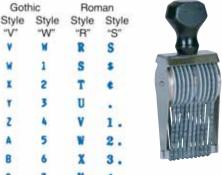

Figures are shown actual size so you can determine maximum number of bands for a given width. Suppose that you want to stamp 8 interchangeable characters in a line so that the stamped impression is approximately 3" wide. Reading down the 3" line in the scale below, you find that the number 4 size Gothic stamp has 8 characters in that width. Therefore, you should order a JB 4-8. Need a special layout? We can add letter bands (A-M or N-Z) or a custom band in any position to meet your requirements. Ask for details.

| nventional self-inkii              | sizes and number of bands available on self-inking stamps (bands on N g stamps contain 11 characters.) All sizes shown are available as manuamp is available in BDA Style only. |       | CHAR.<br>SIZE                                                                                      | OF B           | 1              |
|------------------------------------|---------------------------------------------------------------------------------------------------------------------------------------------------------------------------------|-------|----------------------------------------------------------------------------------------------------|----------------|----------------|
| ZE & STYLE                         | * 1" 2" 3"                                                                                                                                                                      | 4" 5" |                                                                                                    | REG.           | SELI<br>INKE   |
| 0X Gothic<br>00 Gothic<br>00 Roman | 1 2 3 4 5 6 7 8 9 0 1 2 3 4 5 6 7 8 9 0 1 1 2 3 4 5 6 7 8 9 0 1 2 3 4 5 6 7 8 9 0 1 1 2 3 4 5 6 7 8 9 0 1 1 2 3 4 5 6 7 8 9 0 1                                                 |       | <sup>1</sup> / <sub>16</sub> "<br><sup>3</sup> / <sub>32</sub> "<br><sup>3</sup> / <sub>32</sub> " | 21<br>22<br>20 | 20<br>19<br>18 |
| 0 Gothic<br>0 Roman                | 1 2 3 4 5 6 7 8 9 0 1 2 3 4 5 6 7 8 9 0 1 2 3 4 5 6 7                                                                                                                           |       | 1/8"<br>1/8"                                                                                       | 19<br>17       | 19<br>16       |
| 1 Gothic                           | 1 2 3 4 5 6 7 8 9 0 1 2 3 4 5 6 7 8 9                                                                                                                                           |       | 5/32"                                                                                              | 19             | 18             |
| 1 Roman                            | 1 2 3 4 5 6 7 8 9 0 1 2 3 4 5                                                                                                                                                   |       | 5/32"                                                                                              | 15             | 15             |
| 2 Gothic                           | 12345678901234567                                                                                                                                                               |       | <sup>3</sup> /16"                                                                                  | 17             | 13             |
| 2 Roman                            | 12345678901234                                                                                                                                                                  |       | <sup>3</sup> /16"                                                                                  | 15             | 11             |
| 2 <sup>1</sup> /2 Gothic           | 123456789012345                                                                                                                                                                 | 6789  | 1/4"                                                                                               | 19             | 14             |
| 2 <sup>1</sup> /2 Roman            | 123456789012                                                                                                                                                                    | 345   | 1/4"                                                                                               | 15             | 12             |
| 3 Gothic                           | 1234567890123                                                                                                                                                                   | 456   | <sup>5</sup> /16"                                                                                  | 16             | 13             |
| 3 Roman                            | 12345678901                                                                                                                                                                     | 23    | 5/16"                                                                                              | 13             | 10             |
| *BDA only 4 Gothic                 | 123456789                                                                                                                                                                       | 012   | <sup>7</sup> /16"                                                                                  | 13             | LE J           |
| 4 Roman                            | 1234000                                                                                                                                                                         | SOUT  | <sup>7</sup> /16"                                                                                  | 11             | IG STYL        |
| 5 Gothic                           | 12345678                                                                                                                                                                        | 390   | <sup>9</sup> /16"                                                                                  | 10             | SELF-INKING    |
| 5 Roman                            | 12340                                                                                                                                                                           |       | <sup>9</sup> /16"                                                                                  | 8              | Z              |
| 6 Gothic                           | 125456/                                                                                                                                                                         | 87    | <sup>11</sup> /16"                                                                                 | 9              | NOT AVAILABLE  |
| 7 Gothic                           | エムフサンC                                                                                                                                                                          |       | 7/8"                                                                                               | 7              |                |