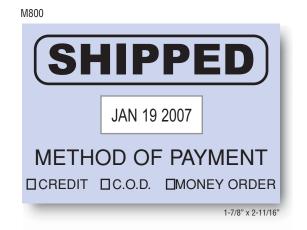

CORPORATE

SEAL

1-13/16'

M800P

METHOD OF PAYMENT

☐ CREDIT ☐ C.O.D. ☐ MONEY ORDER

1-7/8" x 2-11/16"