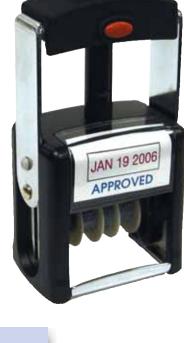

# Metal Frame self-inking daters

The new, sleek design of the premium PSI line of self-inking daters and plains is the ultimate in convenience and accuracy. These attractive daters will provide years of accurate impressions. Oversized wheels ensure that your fingers will not touch the bands when adjusting the dates. These daters are designed for years of heavy use.