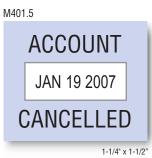

# Metal Frame self-inking daters

The new, sleek design of the premium PSI line of self-inking daters and plains is the ultimate in convenience and accuracy. These attractive daters will provide years of accurate impressions. Oversized wheels ensure that your fingers will not touch the bands when adjusting the dates. These daters are designed for years of heavy use.

1-1/2" x 2-5/16'

PAYMENT RECEIVED

JAN 19 2007

Signed \_\_\_\_\_\_