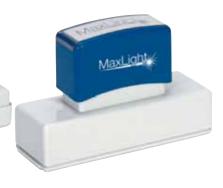

# Marine stamps 2

The ultimate in pre-inked stamps has arrived! MaxLight XL2 Pre-Inked Stamps provide unsurpassed impression quality. No ink pad is needed - the ink is already in the stamp! Create thousands of impressions, remove the handle to add a few drops of ink to create thousands more. MaxLight XL2 Pre-Inked Stamps are so durable, they come with a *Lifetime Warranty!* 

- Thousands of clear impressions
- No ink pad needed
- 20 XL2 mount sizes
- 5 ink colors
- Re-inkable
- Lifetime Guarantee

XL2-75

REALTY SERVICES 836 BARRINGTON RD. SCHAUMBURG, IL 60061

1/2" x 1-11/16"

XL2-125