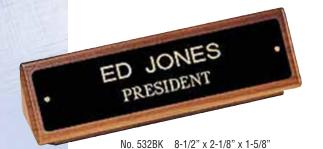

x 8" 2" x 10"



### **Walnut Block**

2" x 8" 2" x 10"



### **Double Sided**

2" x 8" 2" x 10" 1-1/2" x 8"

### Important To Remember When Ordering:

- Plate or Badge Size
- Plate or Badge Color
- Letter Color
- Letter Style
- · Holder or Fastener
- · Logo and Color

### **Engraved Letter Styles**

- Helvetica Medium
- Helvetica Bold
- · Helvetica Italic
- Times New Roman
- Eurostyle
- Chancery



### **Stock Colors**

Black / White letters

Light Walnut / White letters

Red / White letters

**Brushed Gold / Black letters** 

**Brushed Silver / Black letters** 

Sapphire Blue / White letters

Black / Gold letters

· Please call for more color combinations.

# Exameliates





### Rosewood Nameplate/ Cardholder

No. 541



No. 507 8-1/2" x 1-3/4" x 1-3/8" No. 508 10" x 1-3/4" x 1-3/8"





## **Black Piano-Finished Nameplate**

No. 556 9-1/2" x 2-1/2" x 2"

## **Rosewood Piano-Finished Nameplate**

No. 572 9-1/2" x 2-1/2" x 2"





### Richmond Stamp Works

Phone: 616-458-3707 • Fax: 616-458-8988



copy, then fax or mail your orders

DATE: Ship To: Bill To : \_\_\_\_\_ Attn: Company Name: Company: \_\_ Phone Number: ( ) Street Address: Street Address: City: State: Zip: State: Zip: P.O. No.: **Payment Method** ☐ Bill my account : Account No. **□ VISA** ☐ Bill my Credit Card: ■ MASTERCARD ☐ AMERICAN EXPRESS Card Holder Name: Card No.: \_\_\_\_\_\_ **Exp. Date** (Required) : \_\_\_ Signature (Required): \_\_\_\_ Fill out the information below to complete your order: **Special Instructions** Stamps: Self-Flat Self-Self-Pre-Pre-Single Alphabet Alpha Local Inking Inked Inked