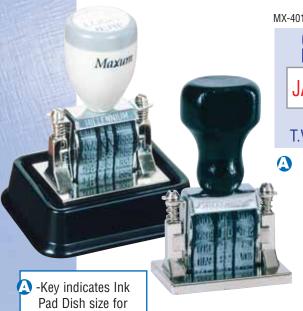

### **Ink Pad Dishes**

Ink Pad Dishes create eye catching two color impressions while giving your dater a home base. Most Die Plate Daters are available with a pad dish. Be sure to indicate the size desired when ordering. MX-AD2