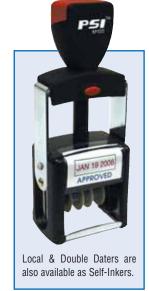

JAN 19 2008

**Double Daters** have dual date bands for added convenience in duplicating impressions.

MD-D402-1/4

**PAYMENT** MADE

JAN 19 2008

1st City Bank Branch 23

**PAYMENT** MADE

JAN 19 2008