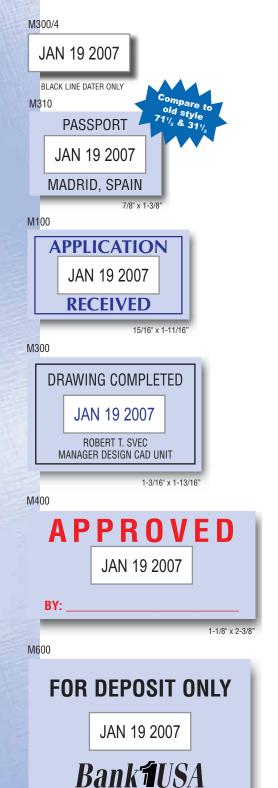

# Metal Frame self-inking daters

The new, sleek design of the premium PSI line of self-inking daters and plains is the ultimate in convenience and accuracy. These attractive daters will provide years of accurate impressions. Oversized wheels ensure that your fingers will not touch the bands when adjusting the dates. These daters are designed for years of heavy use.

# Metal Frame self-inking plains

Plain Self-Inking Stamps are perfect for heavy-duty applications in your shipping/receiving or warehouse operations.

M310P

M400P

DRAWING COMPLETED
BY

ROBERT T. SWENSON
MANAGER DESIGN CAD UNIT

M300P

FOR DEPOSIT ONLY to The Account Of

Jim's Steak House Bank¶USA

Acct# 567-890345

1-3/16" x 1-13/16"

1-1/8" x 2-3/8

M100P