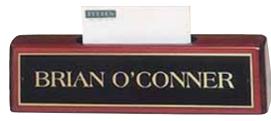

**Standard Holder**

2" x 8" 2" x 10"

### Standard Wall Holder

2" x 8" 2" x 10"



### Counter & Desk Base

2" x 8" 2" x 10"



### **Walnut Block**

2" x 8" 2" x 10"



### **Double Sided**

2" x 8" 2" x 10" 1-1/2" x 8"

### Important To Remember When Ordering:

- Plate or Badge Size
- Plate or Badge Color
- Letter Color
- Letter Style
- · Holder or Fastener
- · Logo and Color

### **Engraved Letter Styles**

- Helvetica Medium
- Helvetica Bold
- · Helvetica Italic
- Times New Roman
- Eurostyle
- Chancery



### **Stock Colors**

Black / White letters

Light Walnut / White letters

Red / White letters

**Brushed Gold / Black letters** 

**Brushed Silver / Black letters** 

Sapphire Blue / White letters

Black / Gold letters

· Please call for more color combinations.

# Exameliates





### Rosewood Nameplate/ Cardholder

No. 541



No. 507 8-1/2" x 1-3/4" x 1-3/8" No. 508 10" x 1-3/4" x 1-3/8"





## **Black Piano-Finished Nameplate**

No. 556 9-1/2" x 2-1/2" x 2"

## **Rosewood Piano-Finished Nameplate**

No. 572 9-1/2" x 2-1/2" x 2"





### Richmond Stamp Works

Phone: 616-458-3707 • Fax: 616-458-8988



copy, then fax or mail your orders

DATE: Ship To: Bill To : \_\_\_\_\_ Attn: Company Name: Company: \_\_ Phone Number: ( ) Street Address: Street Address: City: State: Zip: State: Zip: P.O. No.: **Payment Method** ☐ Bill my account : Account No. **□ VISA** ☐ Bill my Credit Card: ■ MASTERCARD ☐ AMERICAN EXPRESS Card Holder Name: Card No.: \_\_\_\_\_\_ **Exp. Date** (Required) : \_\_\_ Signature (Required): \_\_\_\_ Fill out the information below to complete your or