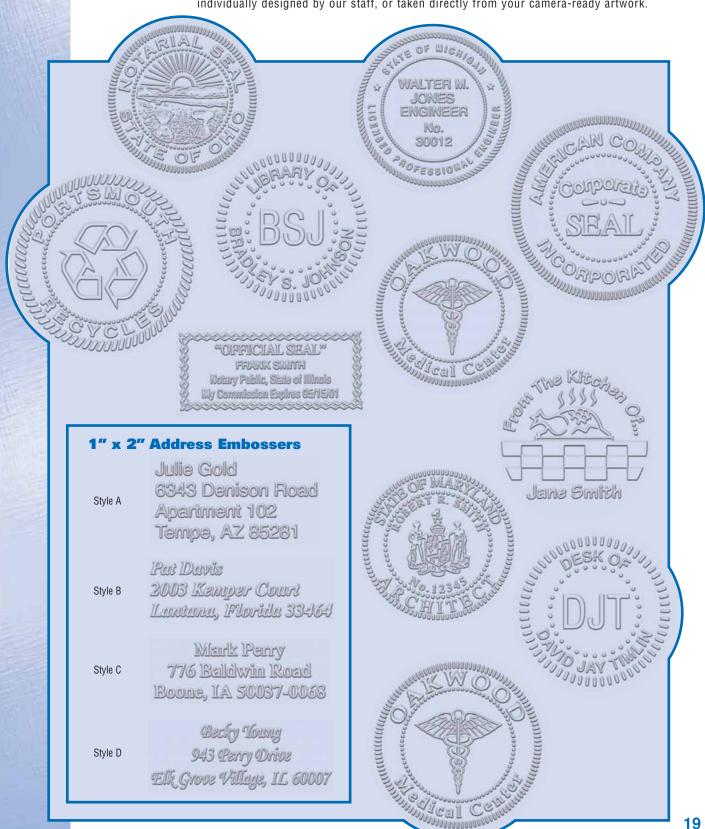

just won't reach. The Long Reach Desk Seal combines all the features of our other seal presses in a larger, heavier-duty device.



These elegant cast desk embossers make clear, crisp impressions time after time. A soft felt base prevents scratching and slipping. Frames are Available in Lustrous Chrome, Elegant Brass or Traditional Black finishes. These seals are for the truly discriminating and make a fine addition to any desk. Includes removable die holder!



## Englossing seas

### **Professional & Custom Seals**

A full range of professional and personal seals are available. All seals are engraved to meet the exacting specifications of all local, state, and federal regulations. Custom seals can be individually designed by our staff, or taken directly from your camera-ready artwork.





### **Custom Desk Plates**



### Acrylic or Wood Base, Black

2" x 8" 2" x 10"



### **Standard Holder**

2" x 8" 2" x 10"

### Standard Wall Holder

2" x 8" 2" x 10"



### Counter & Desk Base

2" x 8" 2" x 10"



### **Walnut Block**

2" x 8" 2" x 10"



### **Double Sided**

2" x 8" 2" x 10" 1-1/2" x 8"

### Important To Remember When Ordering:

- Plate or Badge Size
- Plate or Badge Color
- Letter Color
- Letter Style
- · Holder or Fastener
- · Logo and Color

### **Engraved Letter Styles**

- Helvetica Medium
- Helvetica Bold
- · Helvetica Italic
- Times New Roman
- Eurostyle
- Chancery



### **Stock Colors**

Black / White letters

Light Walnut / White letters

Red / White letters

**Brushed Gold / Black letters** 

**Brushed Silver / Black letters** 

Sapphire Blue / White le