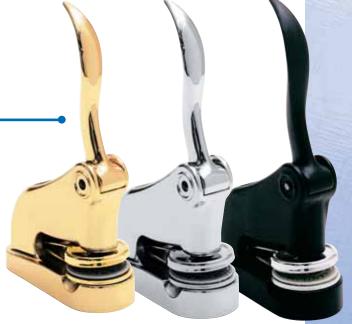

effort. Easy sliding lock mechanism makes for convenient handling and storage. The Desk Seal accommodates the same die holders as the Deluxe Pocket Seal: 1-5/8", 1-3/4". 2" round and 1" x 2" rectangular.



### Long Reach Desk Seal

Long Reach Desk Seals are great for putting your impressions where a regular pocket or desk type seal just won't reach. The Long Reach Desk Seal combines all the features of our other seal presses in a larger, heavier-duty device.



These elegant cast desk embossers make clear, crisp impressions time after time. A soft felt base prevents scratching and slipping. Frames are Available in Lustrous Chrome, Elegant Brass or Traditional Black finishes. These seals are for the truly discriminating and make a fine addition to any desk. Includes removable die holder!



## Englossing seas

### **Professional & Custom Seals**

A full range of professional and personal seals are available. All seals are engraved to meet the exacting specifications of all local, state, and federal regulations. Custom seals can be individually designed by our staff, or taken directly from your camera-ready artwork.





### **Custom Desk Plates**



### Acrylic or Wood Base, Black

2" x 8" 2" x 10"



### **Standard Holder**

2" x 8" 2" x 10"

### Standard Wall Holder

2" x 8" 2" x 10"



### Counter & Desk Base

2" x 8" 2" x 10"



### **Walnut Block**

2" x 8" 2" x 10"



### **Double Sided**

2" x 8" 2" x 10" 1-1/2" x 8"

### Important To Remember When Ordering:

- Plate or Badge Size
- Plate or Badge Color
- Letter Color
- Letter Style
- · Holder or Fastener
- · Logo an