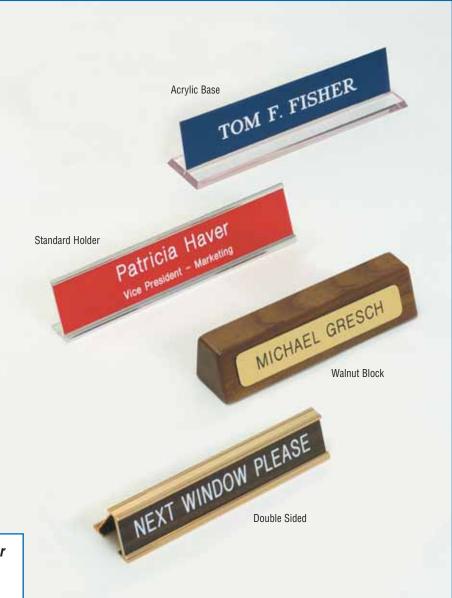

aved to meet the exacting specifications of all local, state, and federal regulations. Custom seals can be individually designed by our staff, or taken directly from your camera-ready artwork.





### **Custom Desk Plates**



### Acrylic or Wood Base, Black

2" x 8" 2" x 10"



### **Standard Holder**

2" x 8" 2" x 10"

### Standard Wall Holder

2" x 8" 2" x 10"



### Counter & Desk Base

2" x 8" 2" x 10"



### **Walnut Block**

2" x 8" 2" x 10"



### **Double Sided**

2" x 8" 2" x 10" 1-1/2" x 8"

### Important To Remember When Ordering:

- Plate or Badge Size
- Plate or Badge Color
- Letter Color
- Letter Style
- · Holder or Fastener
- · Logo and Color

### **Engraved Letter Styles**

- Helvetica Medium
- Helvetica Bold
- · Helvetica Italic
- Times New Roman
- Eurostyle
- Chancery



### **Stock Colors**

Black / White letters

Light Walnut / White letters

Red / White letters

**Brushed Gold / Black letters** 

**Brushed Silver / Black letters** 

Sapphire Blue / White letters

Black / Gold letters

· Please call for more color combinations.

# Exameliates





### Rosewood Nameplate/ Cardholder

No. 541



No. 507 8-1/2" x 1-3/4" x 1-3/8" No. 508 10" x 1-3/4" x 1-3/8"





## **Black Piano-Finished Nameplate**

No. 556 9-1/2" x 2-1/2" x 2"

## **Rosewood Piano-Finished Nameplate**

No. 572 9-1/2" x 2-1/2" x 2"





### Richmond Stamp Works

Phone: 616-458-3707 • Fax: 616-458-8988



copy, then fax or mail your orders

DATE: Ship To: Bill To : \_\_\_\_\_ Attn: Company Name: Company: \_\_ Phone Number: ( ) Street Address: Street Address: City: State: Zip: State: Zip: